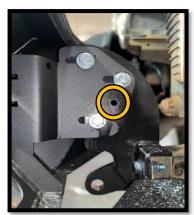

#### <u>STEP 9</u>

- Torque the chassis mount fasteners to (95 NM).
- Spray and mark each fastener afterwards with a paint marker.
- Ensure that the bumper is not pinching the lights or the fenders when fastening all bolts.
- When the Bumper is aligned drill two (M10) holes for the locking bolts and fasten properly.
- Fasten locking bolts and mark them with a paint marker.
- Ensure that the bumper is not pinching the lights or the fenders when fastening all bolts.