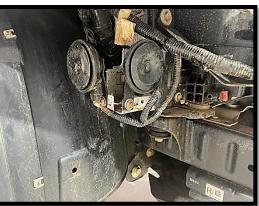

and fasteners are accounted for before starting the fitment, if any parts are not included please give us a call on $\underline{065\ 100\ 62525}$ or $\underline{074\ 227\ 1524}$ and we will gladly assist you.

ESTIMATED TIME FOR INSTALLATION:

3-4 hours

<u>Please follow the necessary steps to complete your fitment.</u>

#### **BEFORE**



AFTER



#### <u>STEP 1</u>

Remove the following from the vehicle:

- Plastic bumper
- Standard grill.





### Installation instruction

#### <u>STEP 2</u>

• Remove the air Ducting plastics on both sides of the vehicle.







### Installation instruction

#### <u>STEP 3</u>

Remove the following bracket from the vehicles body:



#### <u>STEP 4</u>

• you will need to re locate the air horn from the wheel cover to the vehicles body as seen below:







### Installation instruction

#### <u>STEP 5</u>

- When removing the bumper brackets as shown above Tape off all edges with masking tape.
- Spray the area marked with black spray paint.



#### <u>STEP 7</u>

• Remove the indicated bolts behind the chassis flange on both sides of the vehicle.





### Installation instruction

#### <u>STEP 8</u>

#### All drilled or cut parts should be coated to prevent corrosion.

- Enlarge the holes on the chassis flange to M12 and M10 as seen below:
- Yellow M12
- Blue M 10





#### <u>STEP 9</u>

- Torque the chassis mount fasteners to (95 NM).
- Spray and mark each fastener afterwards with a paint marker.
- Ensure that the bumper is not pinching the lights or the fenders when fastening all bolts.
- When the Bumper is aligned drill two (M10) hole