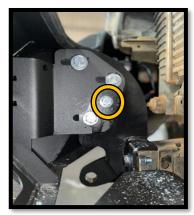

#### <u>STEP 9</u>

- Torque the chassis mount fasteners to (95 NM).
- Spray and mark each fastener afterwards with a paint marker.
- Ensure that the bumper is not pinching the lights or the fenders when fastening all bolts.
- When the Bumper is aligned drill two (M10) holes for the locking bolts and fasten properly.
- Fasten locking bolts and mark them with a paint marker.
- Ensure that the bumper is not pinching the lights or the fenders when fastening all bolts.