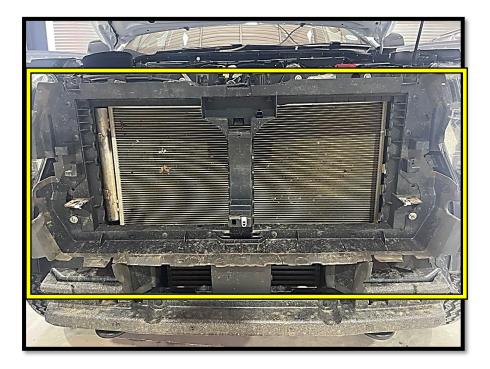

#### <u>STEP 1</u>

Remove the following from the vehicle:

- Plastic bumper
- Standard grill.

#### <u>STEP 2</u>

• Remove the air Ducting plastics on both sides of the vehicle.