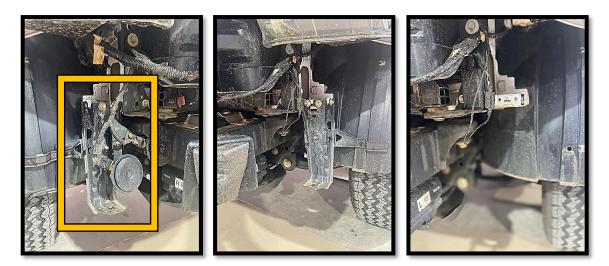

ts               | 2  |





### Installation instruction





### Installation instruction

# Please insure that all parts and fasteners are accounted for before starting the fitment, if any parts are not included please give us a call on $\underline{065\ 100\ 62525}$ or $\underline{074\ 227\ 1524}$ and we will gladly assist you.

ESTIMATED TIME FOR INSTALLATION:

3-4 hours

<u>Please follow the necessary steps to complete your fitment.</u>

#### **BEFORE**



AFTER



#### <u>STEP 1</u>

Remove the following from the vehicle:

- Plastic bumper
- Standard grill.





### Installation instruction

#### <u>STEP 2</u>

• Remove the air Ducting plastics on both sides of the vehicle.







### Installation instruction

#### <u>STEP 3</u>

Remove the following bracket from the vehicles body:



#### <u>STEP 4</u>

• you will need to re locate the air horn from the wheel cover to the vehicles body as seen below:







### Installation instruction

#### <u>STEP 5</u>

- When removing the bumper brackets as shown above Tape off all edges with masking tape.
- Spray the area marked with black spray paint.



#### <u>STEP 7</u>

• Remove the indicated bolts behind the chassis flange on both sides of the vehicle.





### Installation instruction

#### <u>STEP 8</u>

#### All drilled or cut parts should be coated to prevent corrosion.

- Enlarge the holes on the chassis flange to M12 and M10 as seen below:
- Yellow M12
- Blue M 10





#### <u>STEP 9</u>

- Torque the chassis mount fasteners to (95 NM).
- Spray and mark each fastener afterwards with a paint marker.
- Ensure that the