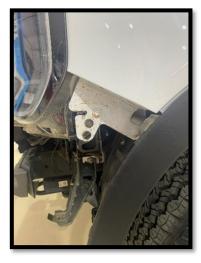

ing all bolts.
- When the Bumper is aligned drill two (M10) holes for the locking bolts and fasten properly.
- Fasten locking bolts and mark them with a paint marker.
- Ensure that the bumper is not pinching the lights or the fenders when fastening all bolts.









### Installation instruction

#### <u>STEP 10</u>

- Do not cut any wires, or remove the standard OEM light plugs.
- Strip back to small pieces of insulation from the wire and attach the fog light cable to the standard fog light harnass.
- Cover and tidy all open wires and loose parts.



#### **STEP 12**

- When aligning your bumper ensure that the lights are not pinching against your lights.
- Cut the fender flair in line with the standard fender of the vehicle, place a piece of rubber provided over the edge of the flair.









### Installation instruction

#### <u>STEP 11</u>

- Cut the inner fender liners evenly with the bumper and tuck them in neatly behind the bumper.
- The inner fender liner should be fastened with cable ties for safety.





• Tighten the radiator plate to the bottom of the bumper.





### Installation instruction

#### <u>STEP 13</u>

• Tighten your radar box to the space indicated below and ensure all sensors are working before letting the vehicle leave your premises:





#### <u>STEP 14</u>

• Tighten the Eyelid brackets as indicated below to the side of the bumper and headlight.





- Please ensure that all parts and fasteners are fitted and tightened before letting the vehicle leave your premises.
- Retention all fasteners after 3 months or 500KM of installation to ensure al