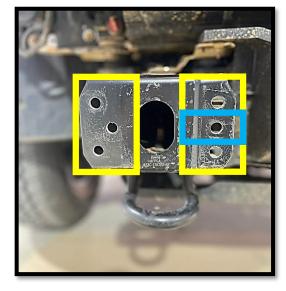

#### All drilled or cut parts should be coated to prevent corrosion.

- Enlarge the holes on the chassis flange to M12 and M10 as seen below:
- Yellow M12
- Blue M 10