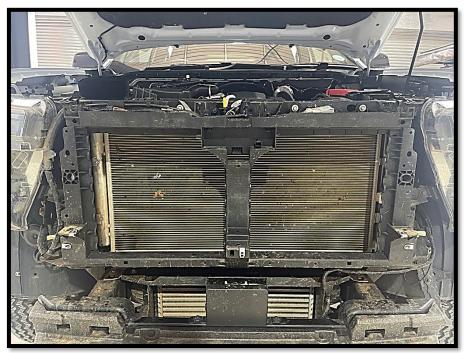

#### <u>STEP 1</u>

Remove the following from the vehicle:

- Plastic bumper
- Standard grill.

#### <u>STEP 2</u>

• Remove the air Ducting plastics on both sides of the vehicle.