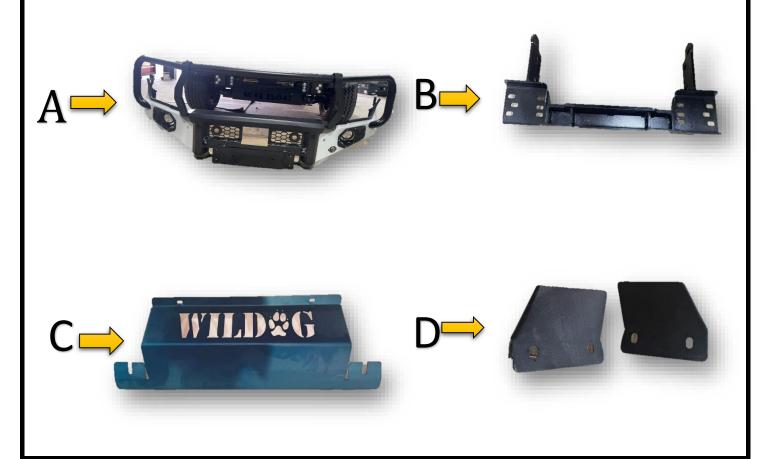

#### PARTS INCLUDED IN THE LIST:

| А | Complete & assembled bumper | 1  |
|---|-----------------------------|----|
| В | Winch plate                 | 1  |
| С | Radiator Plate              | 1  |
| D | Eyelids                     | 2  |
| Е | M8 x 20 button heads        | 2  |
| F | M8 x 25 Washers             | 6  |
| G | M8 nyloc nuts               | 4  |
| Н | M10 x 25 x 3 Washers        | 8  |
| Ι | M10 Nyloc Nuts              | 4  |
| J | M10 x 40 Hex bolts          | 4  |
| К | M12 x 40 x 1.75 hex bolts   | 16 |
| L | M12 x 30 x 3 washers        | 32 |
| М | M12 nyloc nuts              | 16 |
| Ν | Set of lights               | 2  |