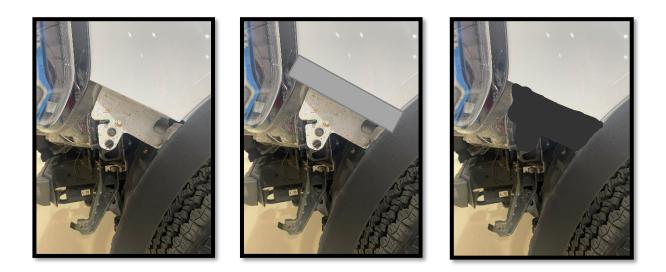

adly assist you.

ESTIMATED TIME FOR INSTALLATION:

3-4 hours

<u>Please follow the necessary steps to complete your fitment.</u>

#### **BEFORE**



AFTER



#### <u>STEP 1</u>

Remove the following from the vehicle:

- Plastic bumper
- Standard grill.





### Installation instruction

#### <u>STEP 2</u>

• Remove the air Ducting plastics on both sides of the vehicle.







### Installation instruction

#### <u>STEP 3</u>

Remove the following bracket from the vehicles body:



#### <u>STEP 4</u>

• you will need to re locate the air horn from the wheel cover to the vehicles body as seen below:







### Installation instruction

#### <u>STEP 5</u>

- When removing the bumper brackets as shown above Tape off all edges with masking tape.
- Spray the area marked with black spray paint.



#### <u>STEP 7</u>

• Remove the indicated bolts behind the chassis flange on both sides of the vehicle.





### Installation instruction

#### <u>STEP 8</u>

#### All drilled or cut parts should be coated to prevent corrosion.

- Enlarge the holes on the chassis flange to M12 and M10 as seen below:
- Yellow M12
- Blue M 10





#### <u>STEP 9</u>

- Torque the chassis mount fasteners to (95 NM).
- Spray and mark each fastener afterwards with a paint marker.
- Ensure that the bumper is not pinching the lights or the fenders when fastening all bolts.
- When the Bumper is aligned drill two (M10) holes for the locking bolts and fasten properly.
- Fasten locking bolts and mark them with a paint marker.
- Ensure that the bumper is not pinching the lights or the fenders when fastening all bol