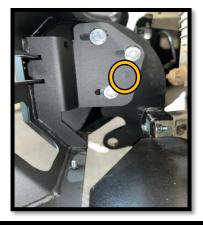

#### <u>STEP 9</u>

- Torque the chassis mount fasteners to (95 NM).
- Spray and mark each fastener afterwards with a paint marker.
- Ensure that the bumper is not pinching the lights or the fenders when fastening all bolts.
- When the Bumper is aligned drill two (M10) holes for the locking bolts and fasten properly.
- Fasten locking bolts and mark them with a paint marker.
- Ensure that the bumper is not pinching the lights or the fenders when fastening all bolts.