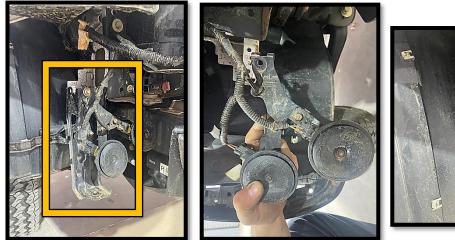

#### <u>STEP 4</u>

• you will need to re locate the air horn from the wheel cover to the vehicles body as seen below: