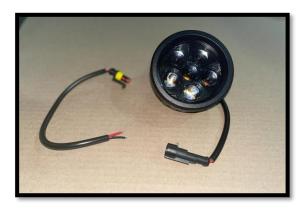

#### PARTS INCLUDED IN THE LIST:

| А | Complete & assembled bumper | 1  |
|---|-----------------------------|----|
| В | Winch plate                 | 1  |
| С | Radiator Plate              | 1  |
| D | Eyelids                     | 2  |
| Е | M8 x 20 button heads        | 2  |
| F | M8 x 25 Washers             | 6  |
| G | M8 nyloc nuts               | 4  |
| Н | M10 x 25 x 3 Washers        | 8  |
| Ι | M10 Nyloc Nuts              | 4  |
| J | M10 x 40 Hex bolts          | 4  |
| К | M12 x 40 x 1.75 hex bolts   | 16 |
| L | M12 x 30 x 3 washers        | 32 |
| М | M12 nyloc nuts              | 16 |
| Ν | Set of lights               | 2  |