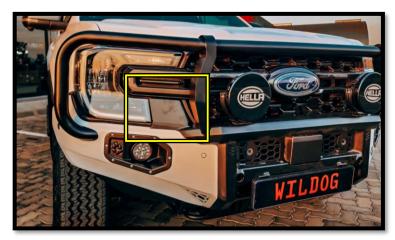

#### <u>STEP 14</u>

• Tighten the Eyelid brackets as indicated below to the side of the bumper and headlight.

- Please ensure that all parts and fasteners are fitted and tightened before letting the vehicle leave your premises.
- Retention all fasteners after 3 months or 500KM of installation to ensure all parts are still fastened and safe for the client.