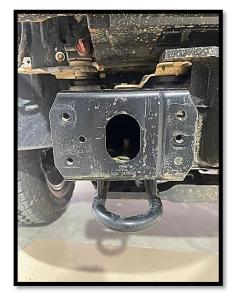

#### <u>STEP 7</u>

• Remove the indicated bolts behind the chassis flange on both sides of the vehicle.