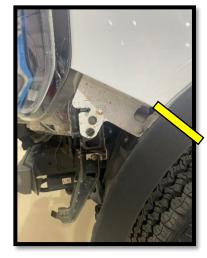

#### <u>STEP 7</u>

• Remove the indicated bolts behind the chassis flange on both sides of the vehicle.