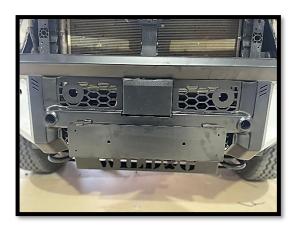

#### <u>STEP 11</u>

- Cut the inner fender liners evenly with the bumper and tuck them in neatly behind the bumper.
- The inner fender liner should be fastened with cable ties for safety.

• Tighten the radiator plate to the bottom of the bumper.

### Installation instruction

#### <u>STEP 13</u>

• Tighten your radar box to the space indicated below and ensure all sensors are working before letting the vehicle leave your premises: