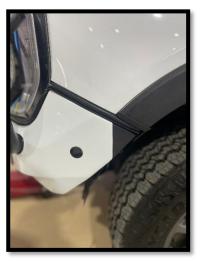

#### **STEP 12**

- When aligning your bumper ensure that the lights are not pinching against your lights.
- Cut the fender flair in line with the standard fender of the vehicle, place a piece of rubber provided over the edge of the flair.