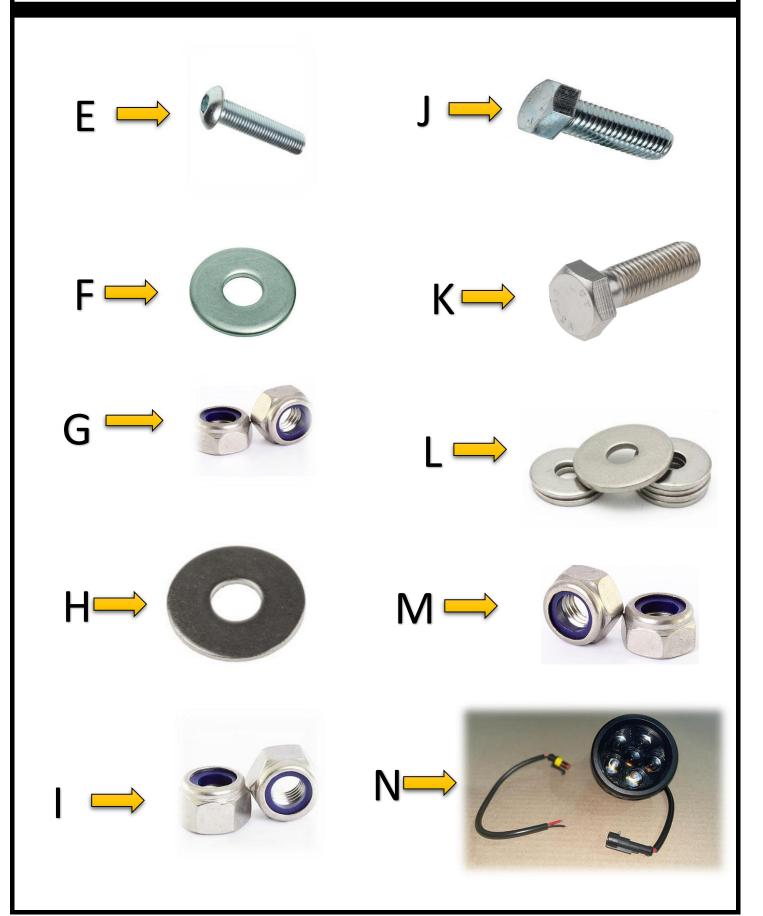

#### PARTS INCLUDED IN THE LIST:

| А | Complete & assembled bumper | 1  |
|---|-----------------------------|----|
| В | Winch plate                 | 1  |
| С | Radiator Plate              | 1  |
| D | Eyelids                     | 2  |
| Е | M8 x 20 button heads        | 2  |
| F | M8 x 25 Washers             | 6  |
| G | M8 nyloc nuts               | 4  |
| Н | M10 x 25 x 3 Washers        | 8  |
| Ι | M10 Nyloc Nuts              | 4  |
| J | M10 x 40 Hex bolts          | 4  |
| К | M12 x 40 x 1.75 hex bolts   | 16 |
| L | M12 x 30 x 3 washers        | 32 |
| М | M12 nyloc nuts              | 16 |
| Ν | Set of lights               | 2  |