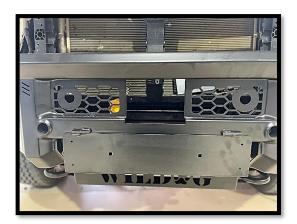

#### <u>STEP 13</u>

• Tighten your radar box to the space indicated below and ensure all sensors are working before letting the vehicle leave your premises: