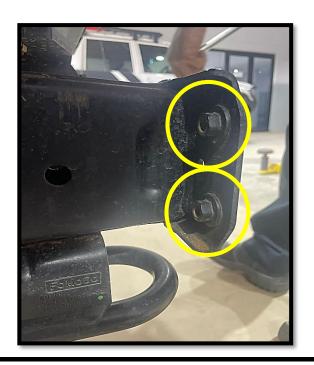

#### <u>STEP 7</u>

• Remove the indicated bolts behind the chassis flange on both sides of the vehicle.