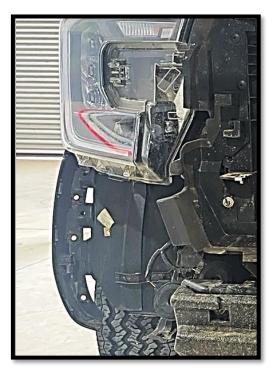

#### <u>STEP 3</u>

Remove the following bracket from the vehicles body:

#### <u>STEP 4</u>

• you will need to re locate the air horn from the wheel cover to the vehicles body as seen below: