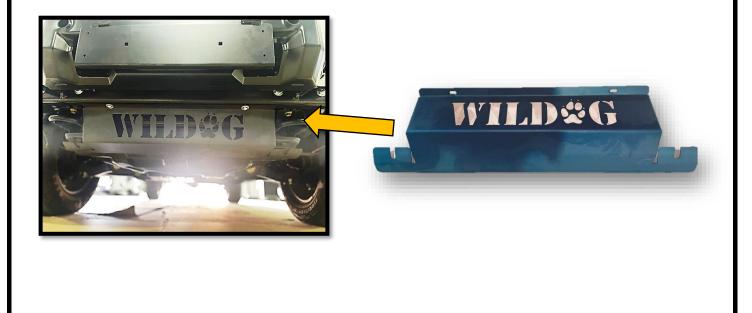

#### <u>STEP 11</u>

- Cut the inner fender liners evenly with the bumper and tuck them in neatly behind the bumper.
- The inner fender liner should be fastened with cable ties for safety.

• Tighten the radiator plate to the bottom of the bumper.